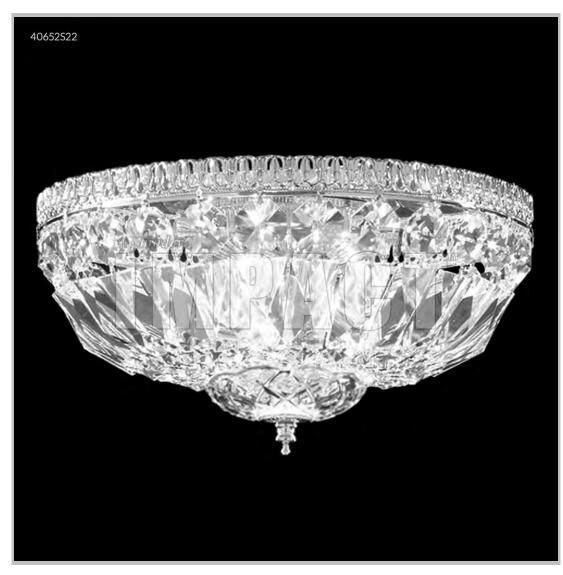

## james r. moder® /moder® IMPACT™ CRYSTAL CHANDELIER Fashion

Model #: 40652G22

**Flush Mount Collection** 

**Specifications** 

SKU: 40652G22 Finish: Gold

Crystal: IMPERIAL Crystal (Clear)

Arms: N/A Shades: N/A

H:6 D/L: 12 W: N/A Extends: N/A (inches)

Hanging Weight: 7 (lbs)

Number of Bulbs: 3 Type of Bulbs: E12

Circuits: 1 Voltage: 120 Max Wattage: 40

LED: N/A

Note: Photo is representative of this model but may vary in crystal, finish, or shade options