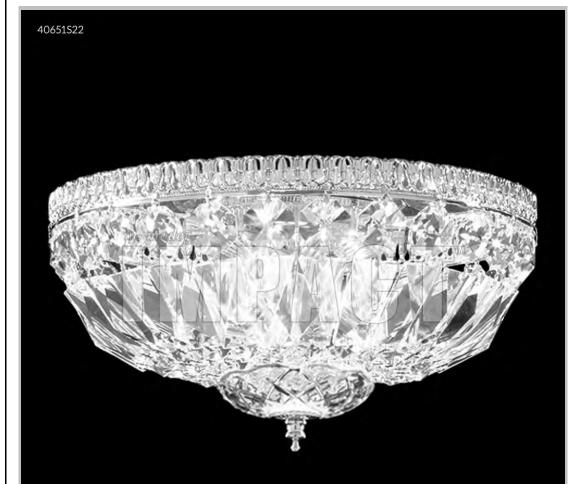

## james r. moder® /moder® IMPACT™ CRYSTAL CHANDELIER Fashion BEVERLY HILLS · NEW YORK · PARIS · LONDON · TOKYO · VANCOUVER

Model #: 40651G00

**Flush Mount Collection** 

Specifications

SKU: 40651G00

Finish: Gold

Crystal: Swarovski crystals (Clear)

Arms: N/A Shades: N/A

H:6 D/L:9 W: N/A Extends: N/A (inches)

Hanging Weight: 4 (lbs)

Number of Bulbs: 3 Type of Bulbs: E12

Circuits: 1 Voltage: 120 Max Wattage: 40

LED: N/A

Note: Photo is representative of this model but may vary in crystal, finish, or shade options