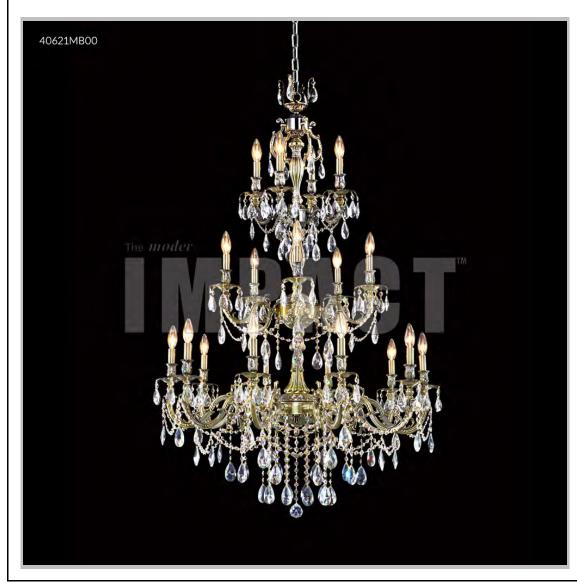

## james r. moder® /moder® IMPACT™ CRYSTAL CHANDELIER Fashion BEVERLY HILLS · NEW YORK · PARIS · LONDON · TOKYO · VANCOUVER

Model #: 40621MB00

**Brindisi Collection** 

**Specifications** 

SKU: 40621MB00

Finish: Monaco Bronze

Crystal: Swarovski crystals (Clear)

Arms: 20 Shades: N/A

H:57 D/L:36 W:N/A Extends:N/A (inches)

Hanging Weight: 62 (lbs)

Number of Bulbs: 20 Type of Bulbs: E12

Circuits: 1 Voltage: 120 Max Wattage: 60

LED: N/A

Note: Photo is representative of this model but may vary in crystal, finish, or shade options