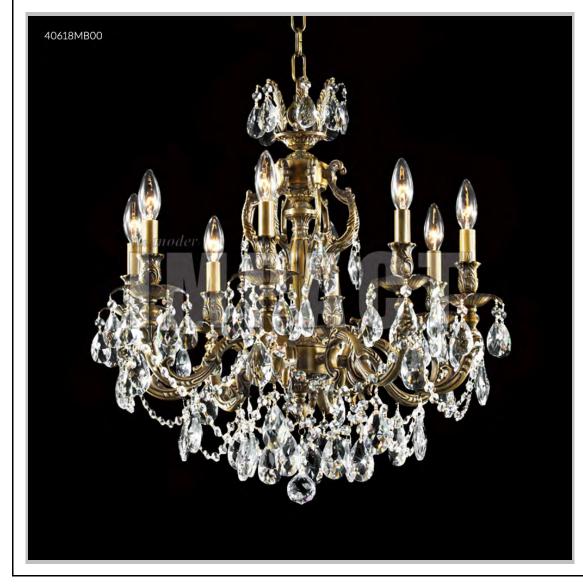

BEVERLY HILLS • NEW YORK • PARIS • LONDON • TOKYO • VANCOUVER

Model #: 40618MB00 Brindisi Collection

Specifications SKU: 40618MB00 Finish: Monaco Bronze Crystal: Swarovski crystals (Clear) Arms: 8 Shades: N/A H: 25 D/L: 23 W: N/A Extends: N/A (inches) Hanging Weight: 27 (Ibs) Number of Bulbs: 8 Type of Bulbs: E12 Circuits: 1 Voltage: 120 Max Wattage: 60 LED: N/A

Note: Photo is representative of this model but may vary in crystal, finish, or shade options

Call **1-800-840-7158** for prices, to view, order and locate your closest JRM Crystal Gallery Showroom.

View our products in our corporate showroom *james r. moder*<sup>®</sup> Crystal Chandelier Inc., 2050 N. Stemmons Fwy Space 303-1, Dallas TX 75207