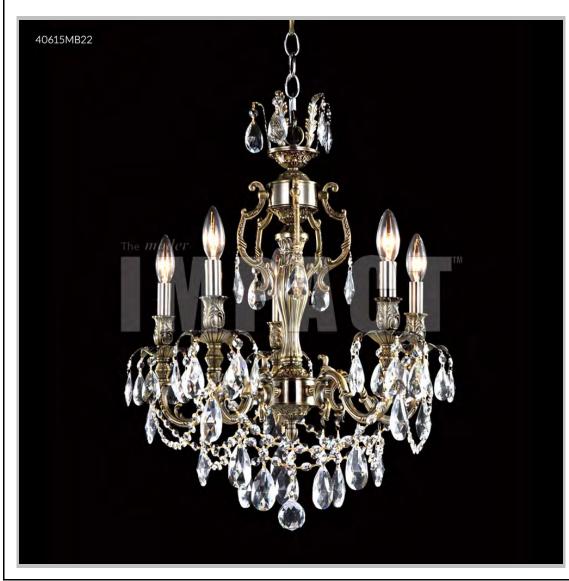

## Model #: 40615MB2GT

## **Brindisi Collection**

**Specifications** 

SKU: 40615MB2GT Finish: Monaco Bronze

Crystal: IMPERIAL Crystal (Golden Teak)

Arms: 5

Shades: N/A

H: 23 D/L: 20 W: N/A Extends: N/A (inches)

Hanging Weight: 20 (lbs)

Number of Bulbs: 5 Type of Bulbs: E12

Circuits: 1 Voltage: 120 Max Wattage: 60

LED: N/A

Note: Photo is representative of this model but may vary in crystal, finish, or shade options