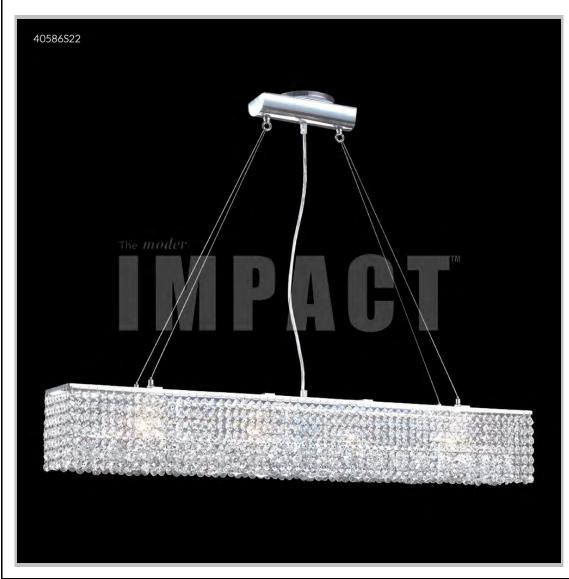

## james r. moder® /moder® IMPACT™ CRYSTAL CHANDELIER Fashion

Model #: 40586S22

**Contemporary Collection** 

**Specifications** 

SKU: 40586S22 Finish: Silver

Crystal: IMPERIAL Crystal (Clear)

Arms: N/A Shades: N/A

H:6 D/L: 37 W:5 Extends: N/A (inches)

Hanging Weight: 22 (lbs)

Number of Bulbs: 4 Type of Bulbs: E12

Circuits: 1 Voltage: 120 Max Wattage: 60

LED: N/A

Note: Photo is representative of this model but may vary in crystal, finish, or shade options