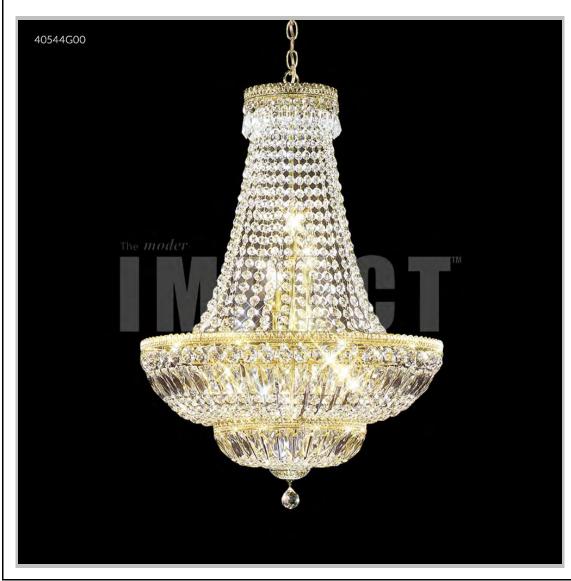

## james r. moder® /moder® IMPACT™ CRYSTAL CHANDELIER Fashion

BEVERLY HILLS • NEW YORK • PARIS • LONDON • TOKYO • VANCOUVER

Model #: 40544G00

**Imperial Collection** 

**Specifications** 

SKU: 40544G00

Finish: Gold

Crystal: Swarovski crystals (Clear)

Arms: N/A Shades: N/A

H:34 D/L:24 W:N/A Extends:N/A (inches)

Hanging Weight: 25 (lbs)

Number of Bulbs: 11 Type of Bulbs: E12

Circuits: 1 Voltage: 120 Max Wattage: 60

LED: N/A

Note: Photo is representative of this model but may vary in crystal, finish, or shade options