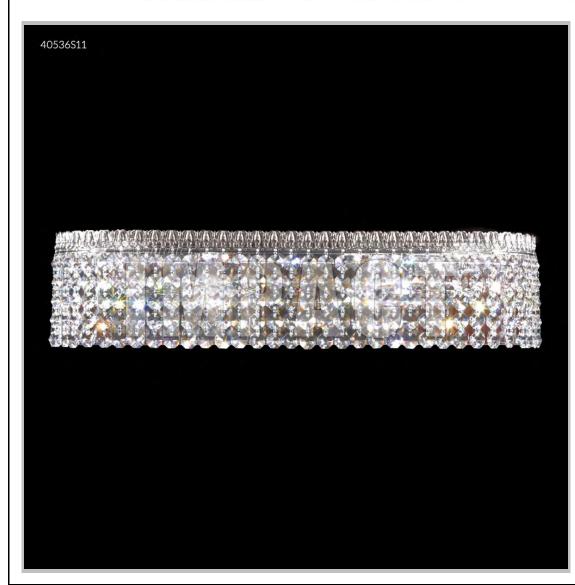

## james r. moder® /moder®IMPACT™ CRYSTAL CHANDELIER Fashion BEVERLY HILLS · NEW YORK · PARIS · LONDON · TOKYO · VANCOUVER

Model #: 40536S11

**Imperial Collection** 

Specifications

SKU: 40536S11 Finish: Silver

Crystal: SPECTRA CRYSTAL by Swarovski -Clear

Arms: N/A Shades: N/A

H:5 D/L: 20 W: N/A Extends: 5 (inches)

Hanging Weight: 6 (lbs)

Number of Bulbs: 4
Type of Bulbs: E12

Circuits: 1 Voltage: 120 Max Wattage: 60

LED: N/A

Note: Photo is representative of this model but may vary in crystal, finish, or shade options