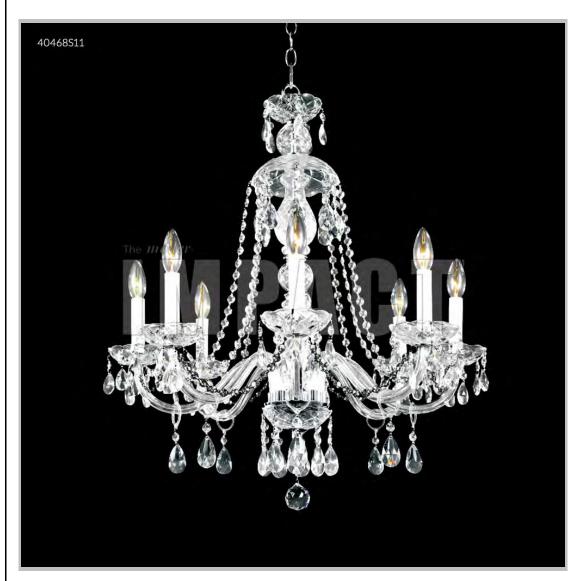

## james r. moder® /moder® IMPACT™ CRYSTAL CHANDELIER Fashion

Model #: 40468S11

**Palace Ice Collection** 

Specifications

SKU: 40468S11 Finish: Silver

Crystal: SPECTRA CRYSTAL by Swarovski -Clear

Arms: 8 Shades: N/A

H:30 D/L: 28 W: N/A Extends: N/A (inches)

Hanging Weight: 20 (lbs)

Number of Bulbs: 8 Type of Bulbs: E12

Circuits: 1 Voltage: 120 Max Wattage: 60

LED: N/A

Note: Photo is representative of this model but may vary in crystal, finish, or shade options