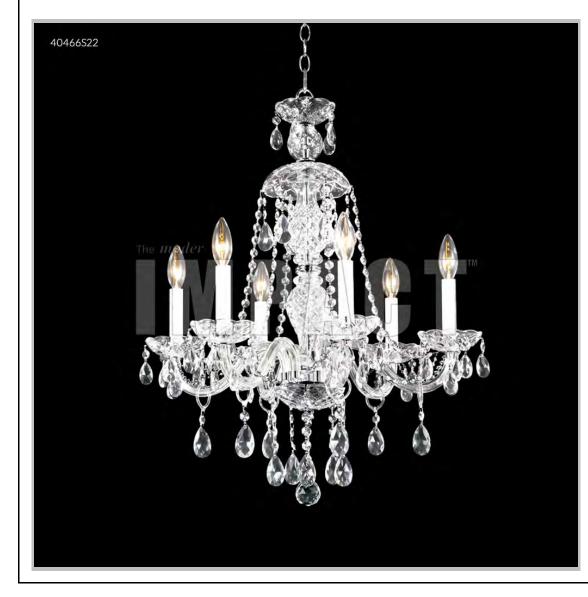

BEVERLY HILLS • NEW YORK • PARIS • LONDON • TOKYO • VANCOUVER

Model #: 40466S22

Palace Ice Collection

Specifications SKU: 40466S22 Finish: Silver Crystal: IMPERIAL Crystal (Clear) Arms: 6 Shades: N/A H: 25 D/L: 24 W: N/A Extends: N/A (inches) Hanging Weight: 18 (Ibs) Number of Bulbs: 6 Type of Bulbs: E12 Circuits: 1 Voltage: 120 Max Wattage: 60 LED: N/A