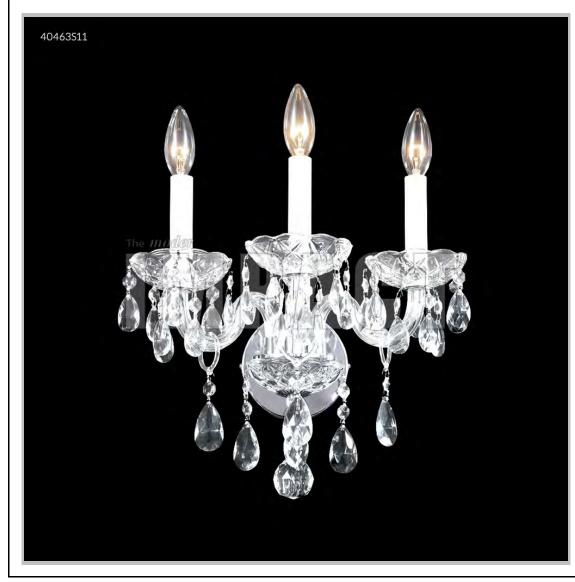

## james r. moder® /moder® IMPACT™ CRYSTAL CHANDELIER Fashion BEVERLY HILLS · NEW YORK · PARIS · LONDON · TOKYO · VANCOUVER

Model #: 40463S11

**Palace Ice Collection** 

**Specifications** 

SKU: 40463S11 Finish: Silver

Crystal: SPECTRA CRYSTAL by Swarovski -Clear

Arms: 3 Shades: N/A

H:18 D/L:14 W:N/A Extends:9 (inches)

Hanging Weight: 8 (lbs)

Number of Bulbs: 3 Type of Bulbs: E12

Circuits: 1 Voltage: 120 Max Wattage: 60

LED: N/A

Note: Photo is representative of this model but may vary in crystal, finish, or shade options