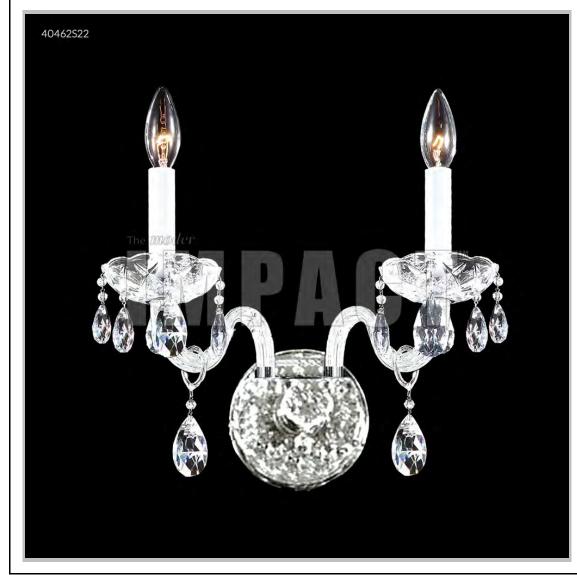

## james r. moder® /moder® IMPACT™ CRYSTAL CHANDELIER Fashion BEVERLY HILLS · NEW YORK · PARIS · LONDON · TOKYO · VANCOUVER

Model #: 40462S22

**Palace Ice Collection** 

**Specifications** 

SKU: 40462S22 Finish: Silver

Crystal: IMPERIAL Crystal (Clear)

Arms: 2 Shades: N/A

H: 15 D/L: 12 W: N/A Extends: 7 (inches)

Hanging Weight: 6 (lbs)

Number of Bulbs: 2 Type of Bulbs: E12

Circuits: 1 Voltage: 120 Max Wattage: 60

LED: N/A

Note: Photo is representative of this model but may vary in crystal, finish, or shade options