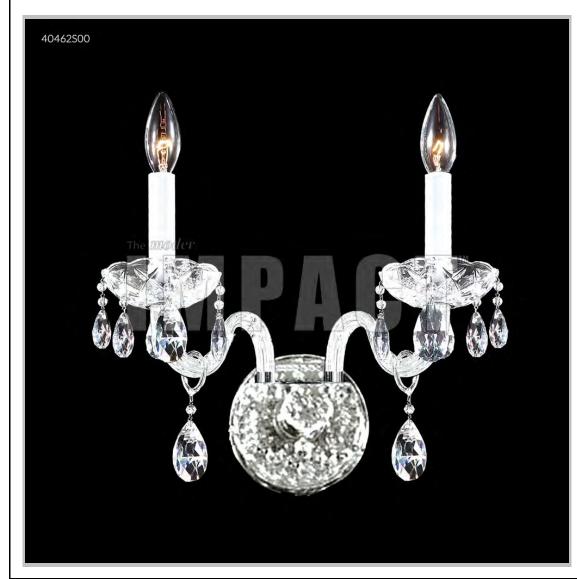

## james r. moder® /moder® IMPACT™ CRYSTAL CHANDELIER Fashion BEVERLY HILLS · NEW YORK · PARIS · LONDON · TOKYO · VANCOUVER

Model #: 40462S00

**Palace Ice Collection** 

**Specifications** 

SKU: 40462S00 Finish: Silver

Crystal: Swarovski crystals (Clear)

Arms: 2 Shades: N/A

H:15 D/L:12 W:N/A Extends:7 (inches)

Hanging Weight: 6 (lbs)

Number of Bulbs: 2 Type of Bulbs: E12

Circuits: 1 Voltage: 120 Max Wattage: 60

LED: N/A

Note: Photo is representative of this model but may vary in crystal, finish, or shade options