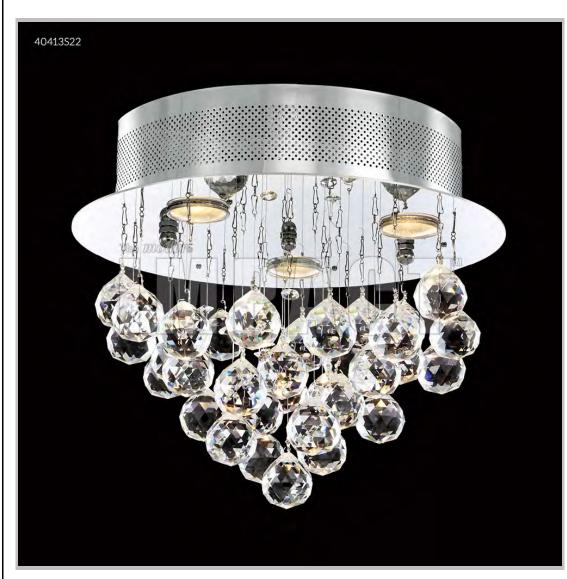

## james r. moder® /moder® IMPACT™ CRYSTAL CHANDELIER Fashion

BEVERLY HILLS • NEW YORK • PARIS • LONDON • TOKYO • VANCOUVER

Model #: 40413S22

**Crystal Rain Collection** 

**Specifications** 

SKU: 40413S22 Finish: Silver

Crystal: IMPERIAL Crystal (Clear)

Arms: N/A Shades: N/A

H:12 D/L:14 W:N/A Extends:N/A (inches)

Hanging Weight: 15 (lbs)

Number of Bulbs: 3

Type of Bulbs: MR16/GU10 base

Circuits: 1 Voltage: 120 Max Wattage: 35

LED: N/A

Note: Photo is representative of this model but may vary in crystal, finish, or shade options