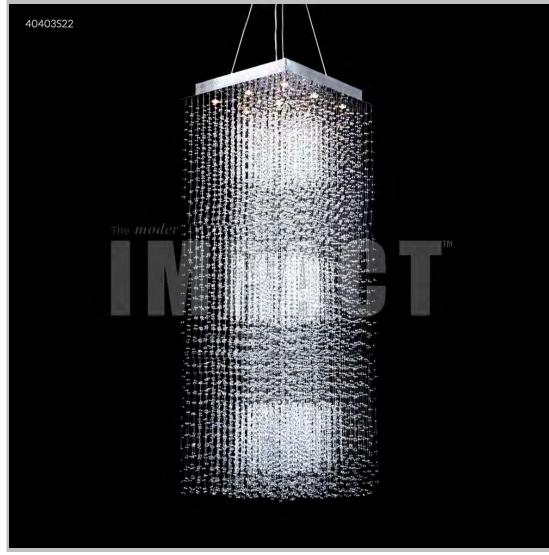

## james r. moder® /moder® IMPACT™ CRYSTAL CHANDELIER Fashion BEVERLY HILLS · NEW YORK · PARIS · LONDON · TOKYO · VANCOUVER

Model #: 40403S22

**Crystal Rain Collection** 

**Specifications** 

SKU: 40403S22 Finish: Silver

Crystal: IMPERIAL Crystal (Clear)

Arms: N/A Shades: N/A

H:72 D/L:26 W:N/A Extends:N/A (inches)

Hanging Weight: 76 (lbs)

Number of Bulbs: 9

Type of Bulbs: MR16/GU10 base

Circuits: 1 Voltage: 120 Max Wattage: 35

LED: N/A

Note: Photo is representative of this model but may vary in crystal, finish, or shade options