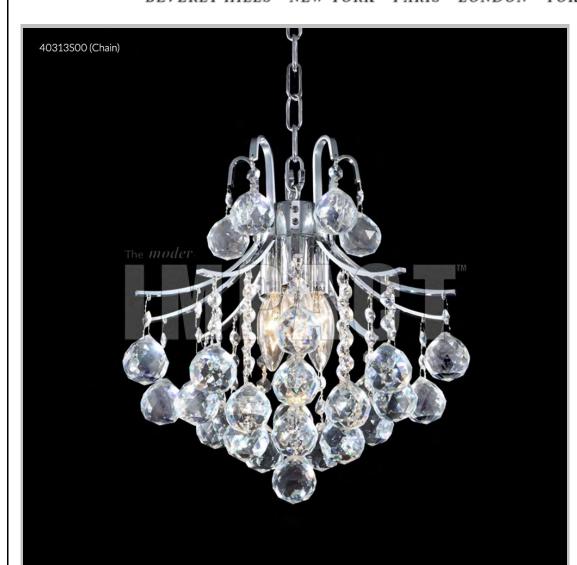

## james r. moder® /moder® IMPACT™ CRYSTAL CHANDELIER Fashion BEVERLY HILLS · NEW YORK · PARIS · LONDON · TOKYO · VANCOUVER

Model #: 40313S00

**Cascade Collection** 

**Specifications** 

SKU: 40313S00 Finish: Silver

Crystal: Swarovski crystals (Clear)

Arms: N/A Shades: N/A

H:16 D/L:12 W: N/A Extends: N/A (inches)

Hanging Weight: 10 (lbs)

Number of Bulbs: 3 Type of Bulbs: E12

Circuits: 1 Voltage: 120 Max Wattage: 60

LED: N/A

Note: Photo is representative of this model but may vary in crystal, finish, or shade options