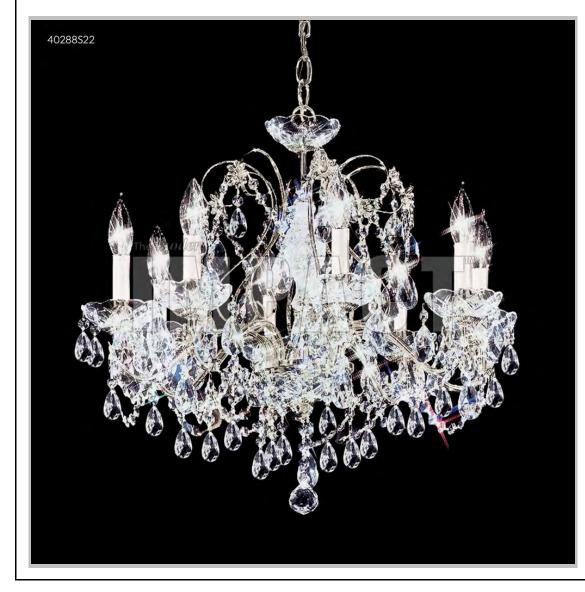

BEVERLY HILLS • NEW YORK • PARIS • LONDON • TOKYO • VANCOUVER

Model #: 40288G22 **Regalia Collection Specifications** SKU: 40288G22 Finish: Gold Crystal: IMPERIAL Crystal (Clear) Arms: 8 Shades: N/A H: 23 D/L: 24 W: N/A Extends: N/A (inches) Hanging Weight: 18 (lbs) Number of Bulbs: 8 Type of Bulbs: E12 Circuits: 1 Voltage: 120 Max Wattage: 60 LED: N/A