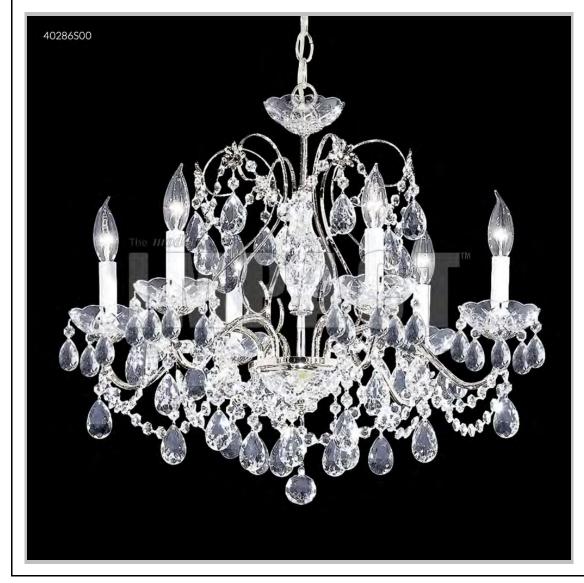

BEVERLY HILLS • NEW YORK • PARIS • LONDON • TOKYO • VANCOUVER

Model #: 40286S00 **Regalia Collection Specifications** SKU: 40286S00 Finish: Silver Crystal: Swarovski crystals (Clear) Arms: 6 Shades: N/A H:21 D/L:24 W:N/A Extends: N/A (inches) Hanging Weight: 15 (lbs) Number of Bulbs: 6 Type of Bulbs: E12 Circuits: 1 Voltage: 120 Max Wattage: 60 LED: N/A