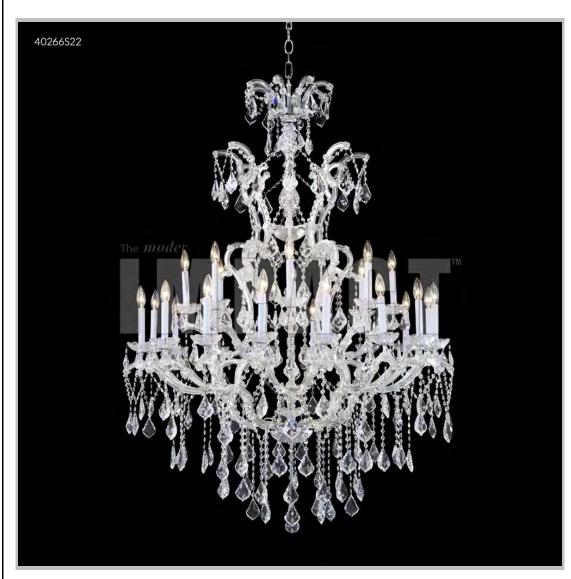

## james r. moder® /moder® IMPACT™ CRYSTAL CHANDELIER Fashion

BEVERLY HILLS • NEW YORK • PARIS • LONDON • TOKYO • VANCOUVER

Model #: 40266GL22

**Maria Theresa Collection** 

**Specifications** 

SKU: 40266GL22 Finish: Gold Lustre

Crystal: IMPERIAL Crystal (Clear)

Arms: 24 Shades: N/A

H: 62 D/L: 46 W: N/A Extends: N/A (inches)

Hanging Weight: 72 (lbs)

Number of Bulbs: 25 Type of Bulbs: E12

Circuits: 2 Voltage: 120 Max Wattage: 60

LED: N/A

Note: Photo is representative of this model but may vary in crystal, finish, or shade options