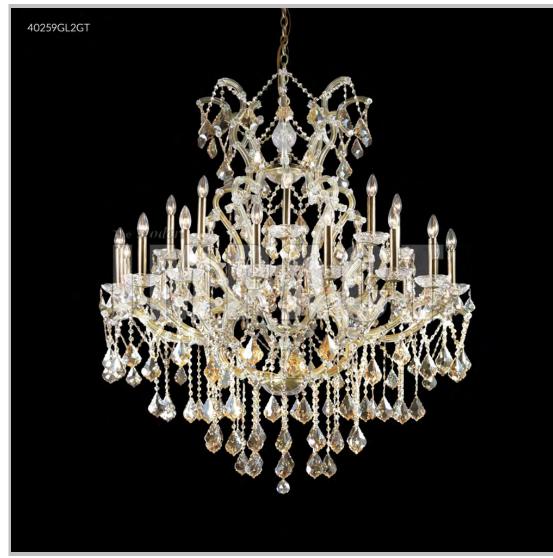

## Model #: 40259GL0T

## **Maria Theresa Collection**

**Specifications** 

SKU: 40259GL0T Finish: Gold Lustre

Crystal: Swarovski crystals (Golden Teak)

Arms: 24 Shades: N/A

H:54 D/L:46 W: N/A Extends: N/A (inches)

Hanging Weight: 99 (lbs)

Number of Bulbs: 25 Type of Bulbs: E12

Circuits: 2 Voltage: 120 Max Wattage: 60

LED: N/A

Note: Photo is representative of this model but may vary in crystal, finish, or shade options