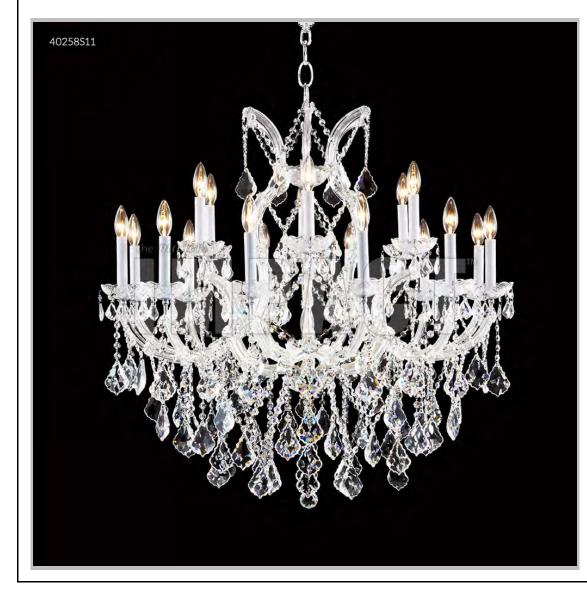

## Model #: 40258S11

**Maria Theresa Collection** 

Specifications SKU: 40258S11 Finish: Silver Crystal: SPECTRA CRYSTAL by Swarovski -Clear Arms: 18 Shades: N/A H: 37 D/L: 37 W: N/A Extends: N/A (inches) Hanging Weight: 64 (Ibs) Number of Bulbs: 19 Type of Bulbs: E12 Circuits: 1 Voltage: 120 Max Wattage: 60 LED: N/A

Note: Photo is representative of this model but may vary in crystal, finish, or shade options

Call **1-800-840-7158** for prices, to view, order and locate your closest JRM Crystal Gallery Showroom.

View our products in our corporate showroom *james r. moder*<sup>®</sup> Crystal Chandelier Inc., 2050 N. Stemmons Fwy Space 303-1, Dallas TX 75207