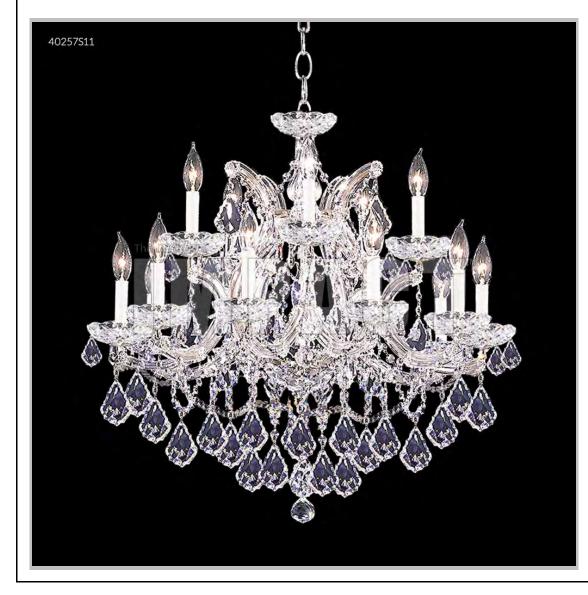

BEVERLY HILLS • NEW YORK • PARIS • LONDON • TOKYO • VANCOUVER

Model #: 40257S11

**Maria Theresa Collection** 

Specifications SKU: 40257S11 Finish: Silver Crystal: SPECTRA CRYSTAL by Swarovski -Clear Arms: 15 Shades: N/A H: 28 D/L: 29 W: N/A Extends: N/A (inches) Hanging Weight: 37 (Ibs) Number of Bulbs: 16 Type of Bulbs: E12 Circuits: 1 Voltage: 120 Max Wattage: 60 LED: N/A