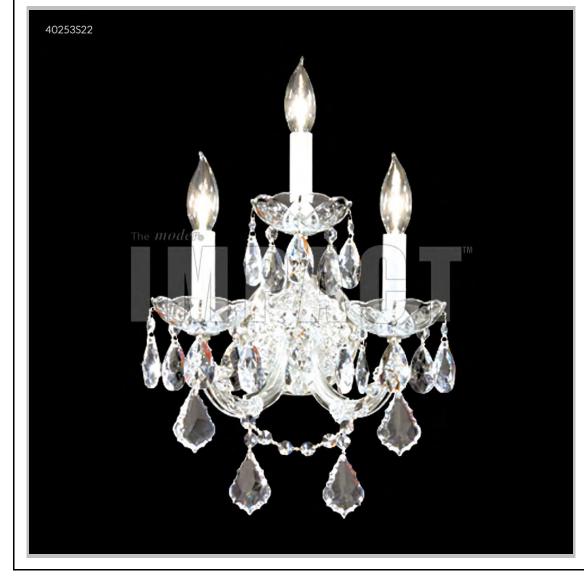

BEVERLY HILLS • NEW YORK • PARIS • LONDON • TOKYO • VANCOUVER

Model #: 40253S2GT

**Maria Theresa Collection** 

Specifications SKU: 40253S2GT Finish: Silver Crystal: IMPERIAL Crystal (Golden Teak) Arms: 3 Shades: N/A H: 19 D/L: 11 W: N/A Extends: 10 (inches) Hanging Weight: 8 (Ibs) Number of Bulbs: 3 Type of Bulbs: E12 Circuits: 1 Voltage: 120 Max Wattage: 60 LED: N/A