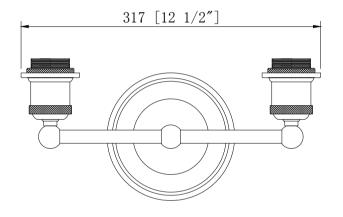

|                           | "mm" DIMENSION INDICATED IN []   |                   |          |        |             |          |           |      |
|---------------------------|----------------------------------|-------------------|----------|--------|-------------|----------|-----------|------|
| DRAWN IN                  | DIMENSION IN [] IS FOR REF. ONLY |                   |          |        | TITLE       |          |           |      |
| THIRD ANGLE<br>PROJECTION | I OLERANCES (EXCEPT AS NOTED)    |                   |          |        | 21.         | T WALL   | MC        |      |
| PROJECTION                | DECIMAL                          | ANGULAR           | FRACTION | IAL S  | CALE        |          | ·         |      |
| <b>\$</b>                 | NONE ±.031<br>.X ±.015           | ± 1/2°            | ± 1/32   |        | 1:4         | PART NO. | WALL      |      |
|                           | .XX ±.010                        | DATE<br>3/31/2021 | DRAWN BY | X<br>X | APPROVED BY | ITEM NO. | 341-2W-BK | (BK) |

TITLE **2LT WALL MOUNT** PART NO. WALL