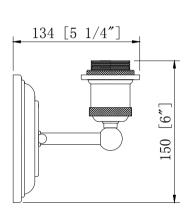

|                           | "mm" DIMENSION INDICATED IN []   |                   |          |        |             |          |           |      |
|---------------------------|----------------------------------|-------------------|----------|--------|-------------|----------|-----------|------|
| DRAWN IN                  | DIMENSION IN [] IS FOR REF. ONLY |                   |          |        | TITLE       |          |           |      |
| THIRD ANGLE<br>PROJECTION | I OLERANCES (EXCEPT AS NOTED)    |                   |          |        | 21.         | T WALL   | MC        |      |
| PROJECTION                | DECIMAL                          | ANGULAR           | FRACTION | IAL S  | CALE        |          | ·         |      |
| <b>\$</b>                 | NONE ±.031<br>.X ±.015           | ± 1/2°            | ± 1/32   |        | 1:4         | PART NO. | WALL      |      |
|                           | .XX ±.010                        | DATE<br>3/31/2021 | DRAWN BY | X<br>X | APPROVED BY | ITEM NO. | 341-2W-BK | (BK) |

TITLE **2LT WALL MOUNT** PART NO. WALL