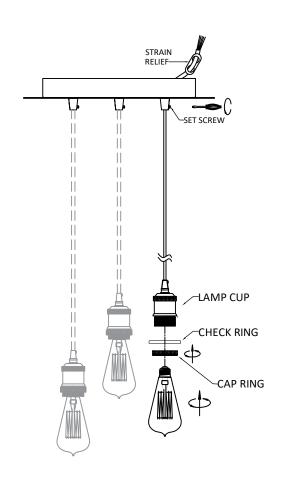

## 113 CANOPY ASSEMBLY,

PASSING THE WIRE THROUGH THE CANOPY SECURED TIGHT WITH SET SCREW, THEN PUT THE PLASTIC STRAIN RELIEF ON THE WIRE END TO HOLD THE WIRE TIGHT IN THE CANOPY. SLIDE OPTIONAL DECORATIVE CHECK RING AND SHADE ONTO THE THREADED SOCKET CUP AND SECURE USING THREADED SOCKET RING

DO NOT OVER TIGHTEN THREADED SOCKET RING TO AVOID BREAKING THE SHADE

PLEASE NOTE THAT THE SINGLE PENDANT MASS SHOULD BE NOT MORE THAN 5LB BULB, CHECK RING, SHADE ARE NOT INCLUDED WITH THE FIXTURE, NEED TO SEPARATE ORDER FROM INNOVATIONS