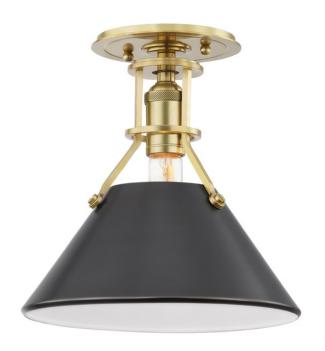

# METAL NO. 2

MDS954-ADB

Exposed hardware adds a touch of industrial chic to a timeless cone shade silhouette. Go for a crisp monochromatic look with the allover Polished Nickel or Aged Brass finish or pair the Aged Brass hardware with a Distressed Bronze shade. The portable sconce features an adjustable arm and braided cord. Part of our Mark D. Sikes collection.

## **FINISHES**

Aged/antique Distressed Bronze (ADB) Polished Nickel (PN)