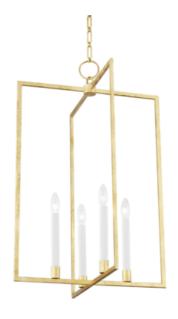

## **MIDDLEBOROUGH**

Product ID MDS422-GL

# Height 31.50" ADA Compliant No

Hanging Type - Carton 1 **22.00" x 22.00" x 31.00"** 

Width 20.00" Carton 1 Weight

Minimum Height 24.50" Shipping Method

Maximum Height 85.50"

13.00lb.

## Bulb 1

Weight

(6) 40 Watt Max 120 VAC

Bulb Included No

Socket Type e12 candelabra base and bulb

UL Rating Damp
Plug In No

## **Available Finishes**

**Shipping Information** 

16.00lb. UPS

AGED IRON (AI)
GOLD LEAF (GL)

WHITE PLASTER (WP)