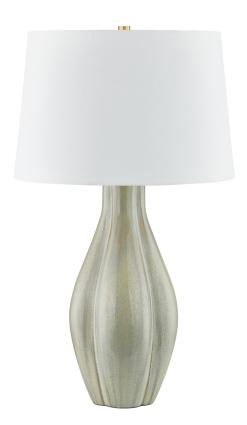

# **GALLOWAY**

#### L7231-AGB/C02

Reminiscent of clouds, three abstract shapes converge to elegantly form the base of this sculptural table lamp. The smooth ceramic finish gives this voluminous lamp a comforting feel that results in a sense of serenity wherever it is placed. A large linen drum shade balances the perfect proportions of Galloway.

## **FINISHES**

Aged Brass/Ceramic Coastal Green (AGB/CCG) Aged Brass/Ceramic Moss Ivory (AGB/CMI)