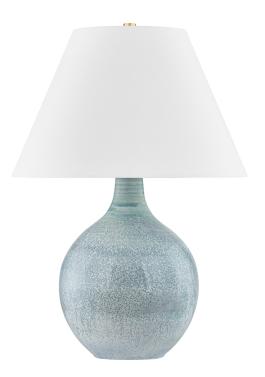

#### L6227-AGB/C04

Inspired by an antique jug, Kearny features a gourd-shaped ceramic base with a painterly treatment. The variations of blue in the glaze add interest while connecting this artistic table lamp to the outdoors. The conical white linen shade offsets the base with a contemporary lift.