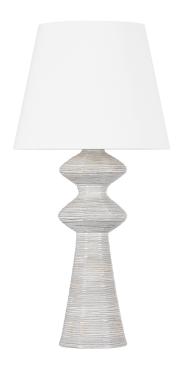

#### L5537-AGB/CNB

Defined by soft curves and raw materiality, Steinway makes an artful and dynamic statement on a table or console. Its sculpted milky base is accented by shallow ridges that enhance the textural qualities of the ceramic. Topped with a white linen shade and complemented by Aged Brass hardware, this table lamp presents a fresh, modern attitude.