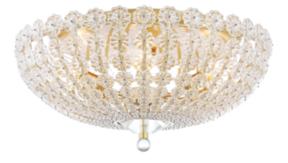

# Floral Park Product ID 8222-AGB

#### **AVAILABLE FINISHES**

AGED BRASS (AGB) POLISHED NICKEL (PN)