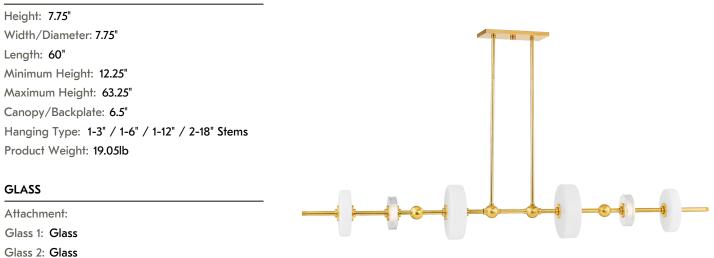

## DIMENSIONS

LAMPING

Bulb 1 Socket: Integrated LED Bulb: 6 • 20 Watt Max

Voltage: 120V UL Rating: ETL Damp