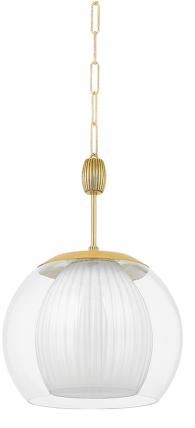

# CLEMENTON

7317-AGB

Inspired by nature, the retro silhouette of Clementon features a single orb accented by graceful details. The exterior shade is molded fron clear glass, while the opal shiny glass interior features elegant fluting. Finished in Aged Brass, Clementon can make a fresh statement alone or be grouped above a countertop.

#### **FINISHES**

Aged Brass (AGB) Distressed Bronze (DB)

### DIMENSIONS

Height: 24" Width/Diameter: 17" Length: " Minimum Height: 29.25" Maximum Height: 80" Canopy/Backplate: 6" Hanging Type: 54" Chain Product Weight: 16.58lb