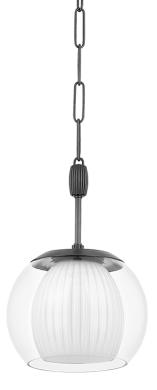

#### 7310-DB

Inspired by nature, the retro silhouette of Clementon features a single orb accented by graceful details. The exterior shade is molded fron clear glass, while the opal shiny glass interior features elegant fluting. Finished in Aged Brass, Clementon can make a fresh statement alone or be grouped above a countertop.

#### DIMENSIONS

Height: 16.75" Width/Diameter: 11" Length: " Minimum Height: 21.5" Maximum Height: 72" Canopy/Backplate: 5.25" Hanging Type: 54" Chain Product Weight: 8.11lb