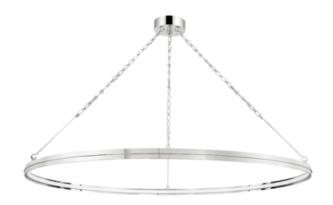

# **ROSENDALE**

Product ID 7156-PN

# **Dimensional Information**

Height 2.25"
ADA Compliant No

Hanging Type - Carton 1 **60.00" x 60.00" x 60.00"** 

 Width
 56.00"

 Minimum Height
 13.25"

 Maximum Height
 67.25"

 Weight
 25.00lb.

Carton 1 Weight 42.00lb.