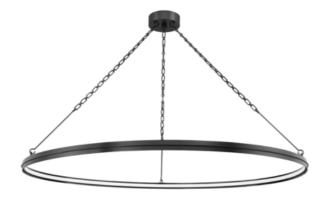

#### **Dimensional Information**

| Height         | 2.25"    |
|----------------|----------|
| ADA Compliant  | No       |
| Hanging Type   | -        |
| Width          | 56.00"   |
| Minimum Height | 13.25"   |
| Maximum Height | 67.25"   |
| Weight         | 25.00lb. |

## **Shipping Information**

**Available Finishes** 

| Carton 1        | 60.00" x 60.00" x 6.00" |
|-----------------|-------------------------|
| Carton 1 Weight | 42.00lb.                |
| Shipping Method | Truck Only              |
|                 |                         |

# Lamping Information

| Bulb 1                 |      |                      |
|------------------------|------|----------------------|
| (1) 6 Watt Max 120 VAC |      |                      |
| Bulb Included          | Yes  | AGED BRASS (AGB)     |
| Socket Type            | led  | OLD BRONZE (OB)      |
|                        |      | POLISHED NICKEL (PN) |
| UL Rating              | Damp |                      |
| Plug In                | No   |                      |