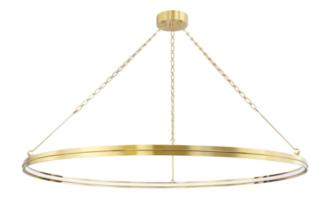

**ROSENDALE** Product ID 7156-AGB

#### **Dimensional Information**

| Height         | 2.25"    |
|----------------|----------|
| ADA Compliant  | No       |
| Hanging Type   | -        |
| Width          | 56.00"   |
| Minimum Height | 13.25"   |
| Maximum Height | 67.25"   |
| Weight         | 25.00lb. |

#### **Available Finishes**

| AGED BRASS (AGB)     |
|----------------------|
| OLD BRONZE (OB)      |
| POLISHED NICKEL (PN) |
|                      |

Hudson Valley Lighting | 151 Airport Dr, Wappingers Falls, NY 12590 | hudsonvalleylighting.hvlgroup.com