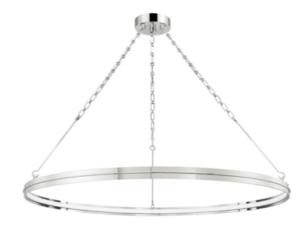

# **ROSENDALE**

Product ID 7142-PN

# 2.25" No

ADA Compliant

Height

Hanging Type -

Width **42.00**"

Minimum Height 13.25"

Maximum Height 67.25"
Weight 17.00lb.