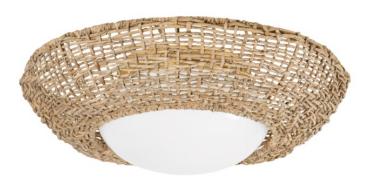

# **KILLINGTON**

6842-VGL

A basket-like shade made of hand-woven Abaca rope surrounds an opal glossy bulb in this stylish, modern flush mount. Designed to elevate traditional overhead lighting with rustic, coastal flair, Killington frames the light without reducing its efficiency. Enhancing an airy design style, it is unique and understated.

\*Due to the one-of-a-kind nature of the medium, exact colors and patterns may vary slightly from the image shown.