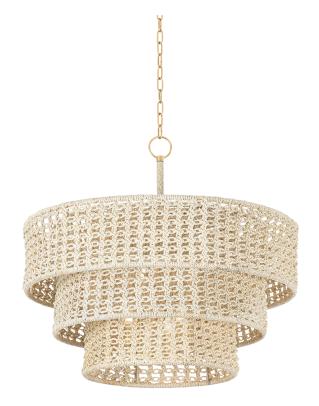

# **YORKHILL**

#### 5832-VGL

Finely handwoven from bleached abaca rope, Yorkhill channels bohemian style with its macramé-like design. This pendant lantern feature a two-tier structure with classic drum shades that softly filter the light. Suspended from a Vintage Gold Leaf rod and chain, Yorkhill infuses any space with coastal, airy beauty.