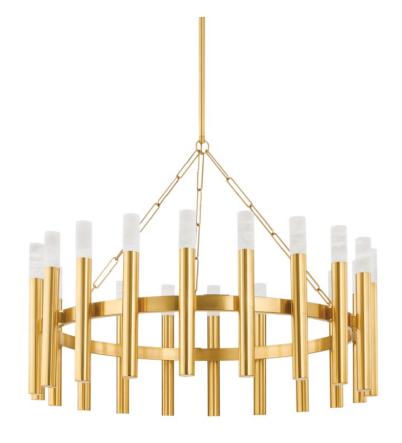

# PALI 5742-AGB

A modern take on a candelabra chandelier, Pali harnesses clean line symmetry to strike a note of grandeur. Available as a sconce or chandelier in two sizes, it features candle sleeves cast from Aged Brass, capped by natural alabaster. When lit, the alabaster emits a reverential glow that fills the room.

#### **FINISHES**

Aged Brass (AGB)

#### DIMENSIONS

Height 29.25" Width/Diameter 42.25" Length " Minimum Height 32.75" Maximum Height 86.75" Canopy/Backplate 6.00" Hanging Type Weight 31.10lb

#### **GLASS/SHADES**

Material Alabaster Attachment Color