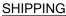

# **GLIMMER**

5359-AGB

With perforated Aged Brass shades and clear globes etched on the inside, it's easy to see how Glimmer got its name. Light fills the glass and reflects beautifully off the metal while also seeping through the holes creating a stunning shimmer. The unique placement of the shades on the sconce, pendant, chandelier, and linear provide all-around light.

## **DIMENSIONS**

Height 8.00" Width 40.00"

Minimum Height 14.00"

Maximum Height 40.00"

Canopy/Backplate 6.00"

Hanging Type

Weight 40.00lb