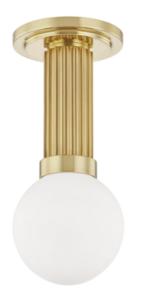

# Reade Product ID 5106-AGB

## DIMENSIONAL INFORMATION

| Height           | 12.25"  |
|------------------|---------|
| ADA Compliant    | No      |
| Hanging Type     | -       |
| Canopy/Backplate | 5.00" D |
| Width            | 5.00"   |
| Top To Center    | 2.50"   |
|                  |         |

#### **AVAILABLE FINISHES**

AGED BRASS (AGB) OLD BRONZE (OB) POLISHED NICKEL (PN)