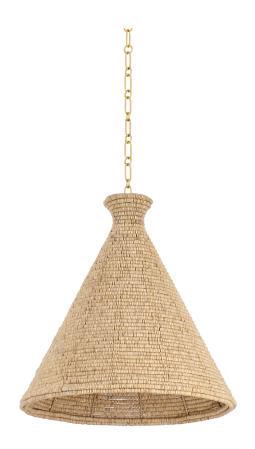

# **TALLMAN**

#### 5020-VGL

Handcrafted with natural wood beads, the conical shade of Tallman demonstrates artisanal finesse. It combines the fresh, organic materiality of the wood with the timeless elegance of a Vintage Gold Leaf chain. Available in two sizes, one with a slender profile and the other presenting a true cone shape, Tallman brings a fresh infusion of energy to kitchen counters or a dining room table.

\*Due to the one-of-a-kind nature of the medium, exact colors and patterns may vary slightly from the image shown.