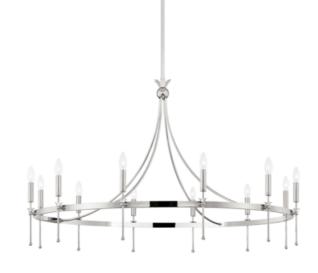

## **Dimensional Information**

| Height         | 31.75"   |
|----------------|----------|
| Length         | 50.00"   |
| ADA Compliant  | Νο       |
| Hanging Type   | -        |
| Width          | 50.50"   |
| Minimum Height | 36.75"   |
| Maximum Height | 88.75"   |
| Weight         | 30.00lb. |

#### (12) 60 Watt Max 120 VAC Bulb Included AGED BRASS (AGB) No Socket Type e12 candelabra base and bulb POLISHED NICKEL (PN) Damp