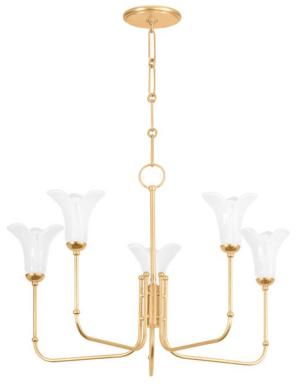

# MONTCLAIR 3345-VGL

In tribute to the beauty of nature, white Bianca glass shades resembling flowers bloom upwards, supported by slender Vintage Gold Leaf arms. With an opaque quality, the shades soften the bulbs within, creating a gentle diffusion of light. Like fine jewelry, delicately inlaid gold beads embellish the arms of this fixture, further enhancing the romantic quality. Rooted in Art Deco design, Montclair is available as a wall sconce or chandelier in two sizes.

### FINISHES

Vintage Gold Leaf (VGL)

### DIMENSIONS

Height 19.50" Width/Diameter 30.00" Length " Minimum Height 24.00" Maximum Height 75.50" Canopy/Backplate 5.00" Hanging Type Weight 13.20lb

# GLASS/SHADES

Material CAST GLASS Attachment Color