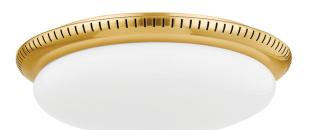

### 3114-AGB

A Deco-inspired flush mount positioned directly on the ceiling to provide optimal overhead illumination. The large opal shiny glass shade is accented by an Aged Brass mount with even perforations for added style. Available as a small or large flush mount, North Castle evenly disperses LED light throughout the room.

## **FINISHES**

Aged Brass (AGB)