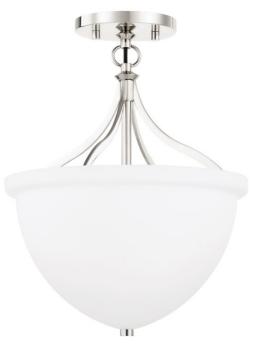

BROWNE 2811-PN

Browne is all about curves. The smooth squared corners on the metal arms give the piece a sleek look and a natural flow. Light fills the large glass shade and casts upwards out of it, bringing a beautiful brightness to any space. Add shine near the ceiling with a pendant or semi flush in polished nickel or aged brass or go for something more subdued with the distressed bronze finish.

#### DIMENSIONS

Height 14.75" Width/Diameter 11.25" Minimum Height " Maximum Height " Canopy/Backplate 4.75" Hanging Type Weight 4.40lb

## **GLASS/SHADES**

Material Glass Attachment Color Opal Matte