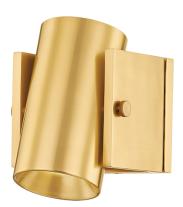

#### 2306-AGB

A luxurious basic featuring strong geometries and an adjustable shade. This single-light sconce serves as a compact spotlight, allowing you to customize its direction as needed. Available in Aged Brass and Distressed Bronze finishes, Nowra takes up minimal space but provides maximum efficiency.

## **FINISHES**

Aged Brass (AGB) Distressed Bronze (DB)

## **DIMENSIONS**

Height: 6"

Width/Diameter: 4.75"

Length: "

Minimum Height: "
Maximum Height: "
Canopy/Backplate: 4.25"

Hanging Type:

Product Weight: 3.17lb