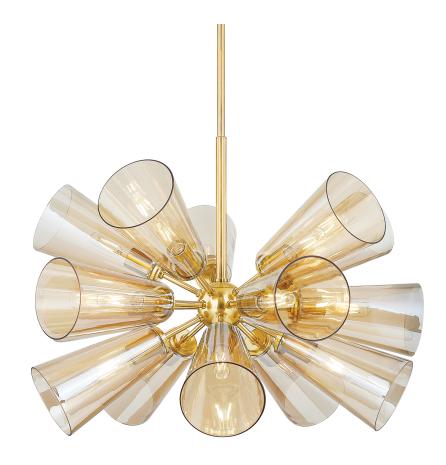

# **HARTWOOD**

#### 2032-AGB

Hartwood brings a festive twist to a mid-century modern design. The clear hand-blown glass shades of this sputnik-inspired chandelier resemble a cluster of fluted glassware facing outwards. Light champagne plating on the glass combined with Aged Brass metalwork accentuates the effervescent energy. Available with 15 or 25 lights.

## **FINISHES**

Aged Brass (AGB)